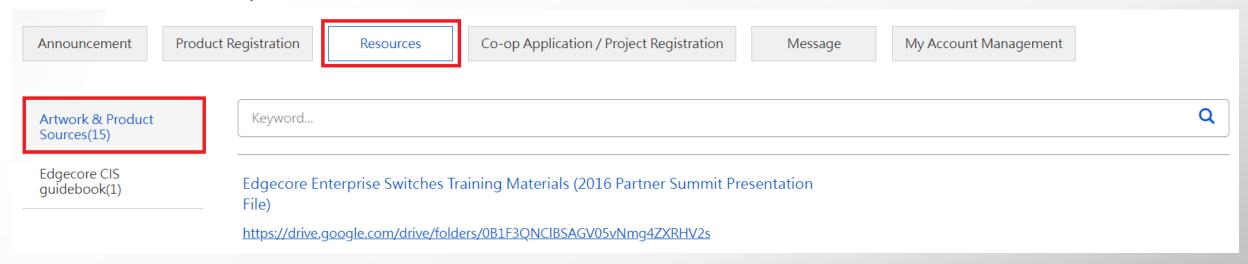

Before taking the Quiz, you can download the training material or watch the technical videos to know more about Edgecore products to help you to pass the quiz.

- For the Edgecore SONiC Quiz (Basic and Advanced), please watch the technical videos first https://www.edge-core.com/trainingVideos.php?page=1&cls=16
- For the Open Networking Quiz, please find the product information from the Edgecore Website.
- For the Enterprise Switch, please find the training material in the "Resource Artwork & Product Sources" section, and choose Edgecore Enterprise Switches Training Materials (2016 Partner Summit Presentation File).