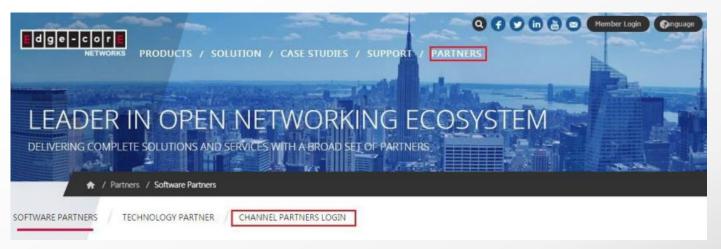

## Login to Edgecore Partner Portal

There are two access on Edgecore website. You can click "Partner" on the top banner, or click "Member Login" at the top right corner.

If you click "Partner" on the top banner, please choose "CHANNEL PARTNER LOGIN".