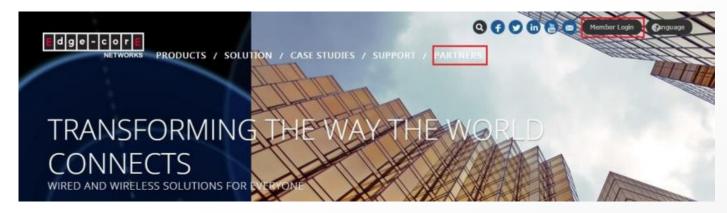

## Login to Edgecore Partner Portal

There are two access on Edgecore website. You can click "Partner" on the top banner, or click "Member Login" at the top right corner.

If you click "Partner" on the top banner, please choose "CHANNEL PARTNER LOGIN".