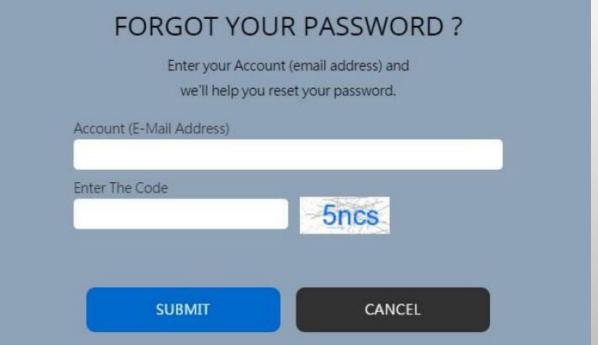

- If you already have the account, please enter your account and password
- If you forgot the password, please press "Forgot Password", the system will send you the new password automatically.

- For new visitors, please click "Register New Account", agree to the terms of use and fill out the registration form.
- The webmaster will pass the information to the related department for review. The
  technical Quiz function will be actived after passing the review process, which may take
  3 working days and you will receive the notification from the webmaster.