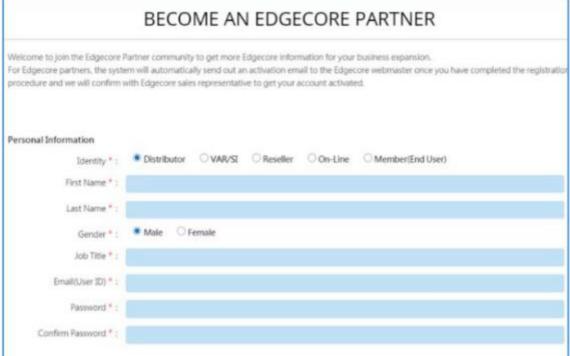

- If you already have the account, please enter your account and password
- If you forgot the password, please press "Forgot Password", the system will send you the new password automatically.

- For new visitors, please click "Register New Account", agree to the terms of use and fill out the registration form.
- The webmaster will pass the information to the related department for review. The
  technical Quiz function will be actived after passing the review process, which may take
  3 working days and you will receive the notification from the webmaster.