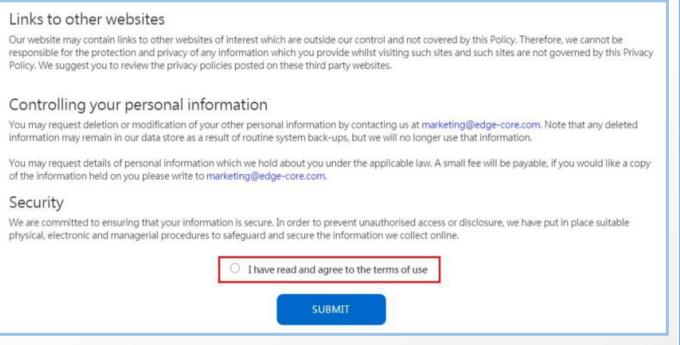

- If you already have the account, please enter your account and password
- If you forgot the password, please press "Forgot Password", the system will send you the new password automatically.

- For new visitors, please click "Register New Account", agree to the terms of use and fill out the registration form.
- The webmaster will pass the information to the related department for review. The
  technical Quiz function will be actived after passing the review process, which may take
  3 working days and you will receive the notification from the webmaster.