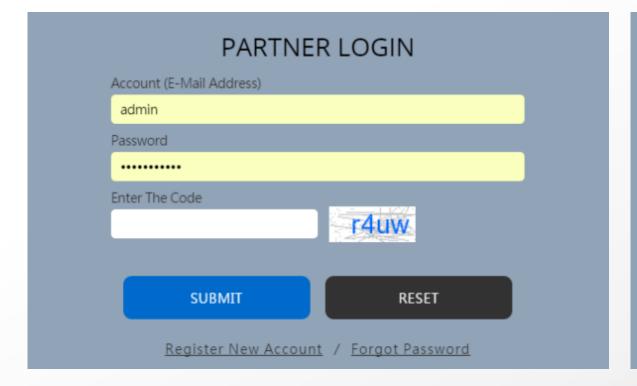

- If you already have the account, please enter your account and password
- If you forgot the password, please press "Forgot Password", the system will send you the new password automatically.

- For new visitors, please click "Register New Account", agree to the terms of use and fill out the registration form.
- The webmaster will pass the information to the related department for review. The
  technical Quiz function will be actived after passing the review process, which may take
  3 working days and you will receive the notification from the webmaster.