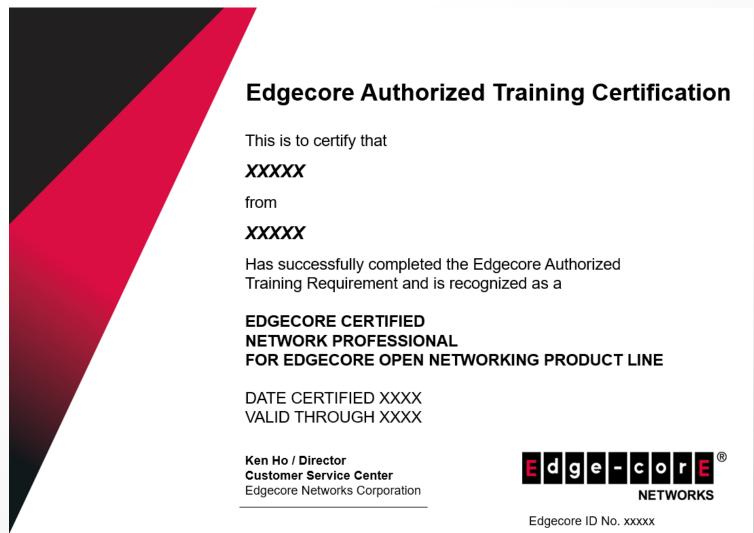

You can find the Quiz link in the statement, please click the link and you will be directed to the Quiz page. After the candidate passes the test, we will send an Edgecore Authorized Training Certification for the candidate and verify the valid certification dates.